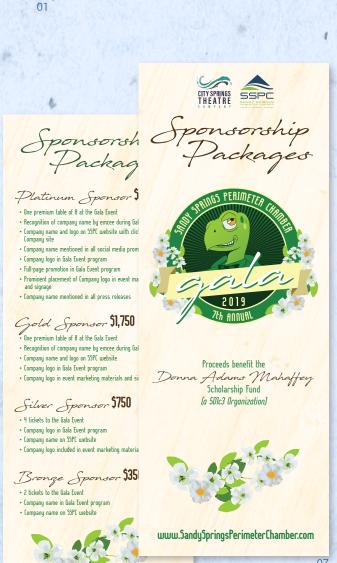

Page 08

- 01 Event Logo Design
- 02 Event Poster
- 03 Invitation Card (R)
- 04 Invitation Card (F)
- 05 RSVP Card
- 06 Sponsorship Card (R)
- 07 Sponsorship Card (F)
- Adobe Illustrator Adobe InDesign

Proceeds benefit the Donna Adama Mahaffey Scholarship Fund

- 04 Raffle Ticket (R)
- 05 Sponsorship Flier

Adobe Illustrator CC Adobe InDesign CC

Page 09

UNITED **MOVING SUPPLIES** DISTRIBUTION & SALES 770.574.4448 | UNITEDMOVINGEQUIPMENT.COM

1852 Enterprise Dr. | Ste B | Norcross, GA. 30093