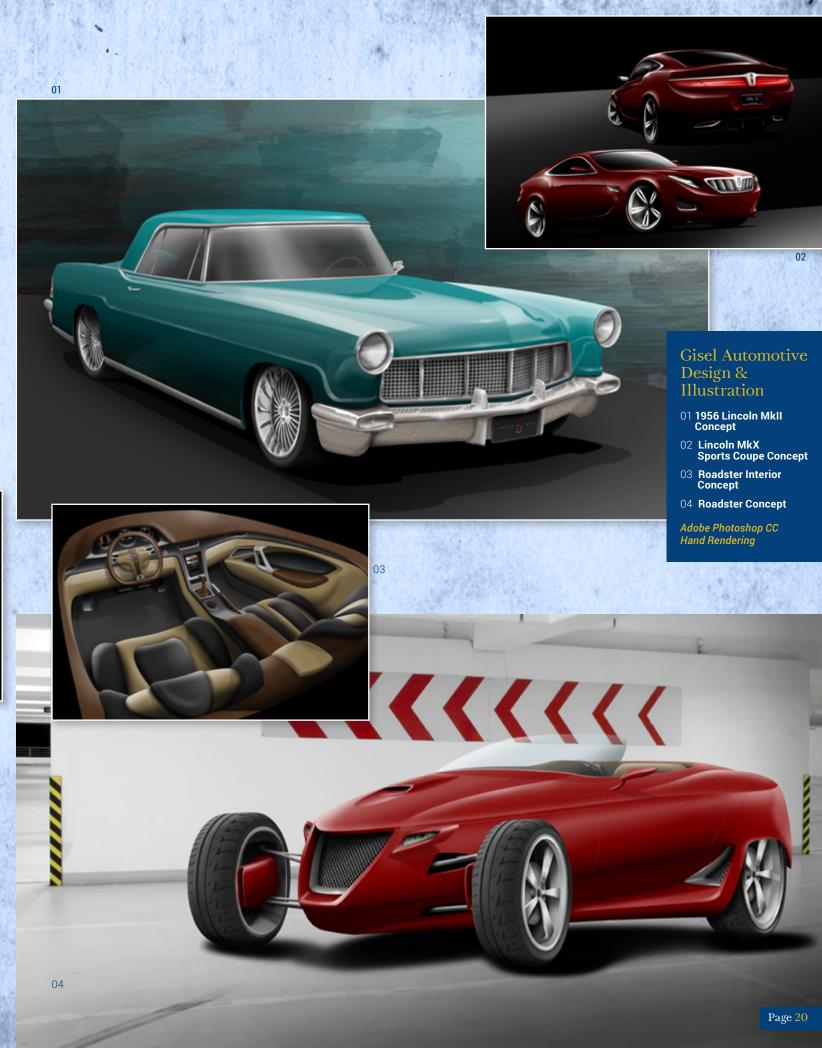

Adobe Illustrator CC Adobe InDesign CC

Gisel Automotive Design & Illustration

01 **2000 Ford Mustang Sally Concept** 

02 **1999 Nissian Silvia S15 Carbon Concept** 

03 2002 Acura NSX (F) Carbon Aero Concept

04 **2002 Acura NSX (R)** Carbon Aero Concept

Adobe Photoshop CC Hand Rendering

- 01 **2010** Ford Mustang Temple Performance Concept (F)
- 02 2010 Ford Mustang Temple Performance Concept (R)
- 03 2005 Chevrolet Corvette Carbon Grand Sport Concept
- 04 **2008** Ford GT **Dream** Garage
- 05 1969 Chevrolet Camaro Retro Super Sport Concept (F)
- 06 1969 Chevrolet Camaro Retro Super Sport Concept (R)
- 07 1969 Chevrolet Camaro Retro Super Sport Interior Concept