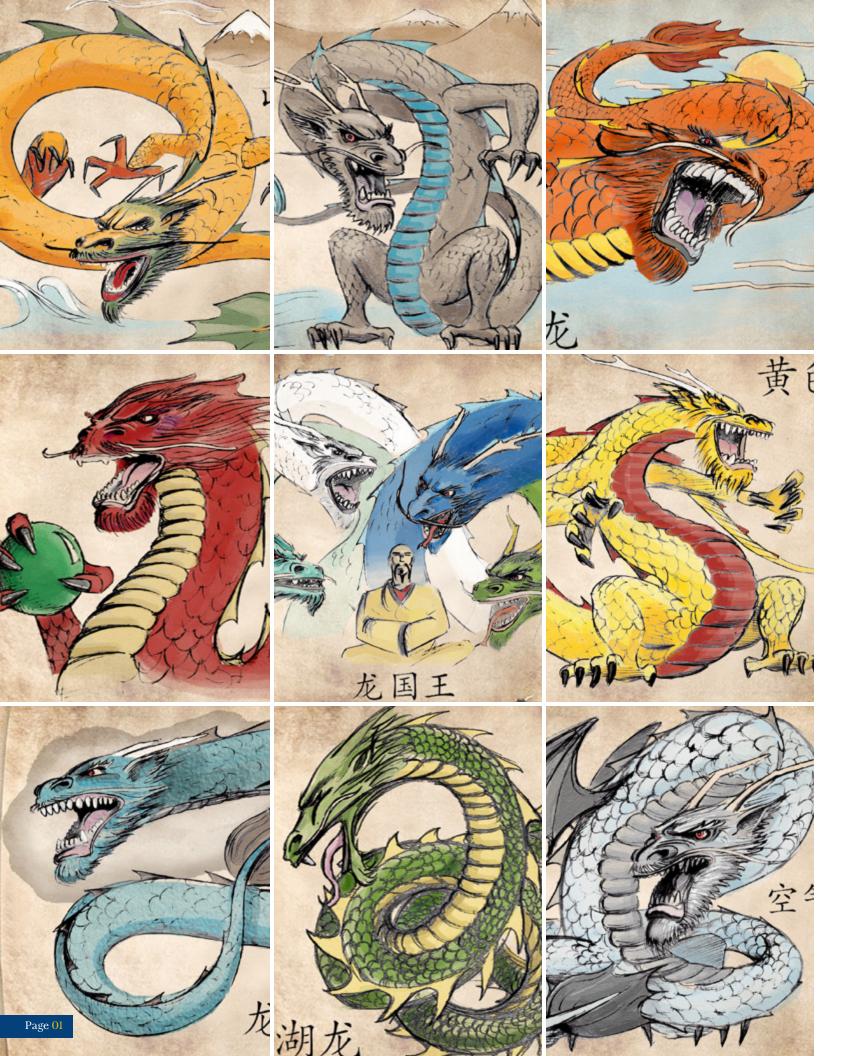

I also do volunteer work with our local chamber of commerce, lending them my illustration and graphic design expertise to create the annual "Sandys" Turtles drawn in the theme of each year.