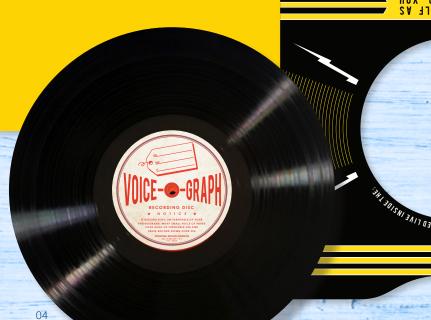

#### **Broward** Development

01 Hershey's Kisses Recreation Flip-Top Box w/ Self Locking Tabs (Custom Die & Graphics)

02 Carnival of Fun Recreation Box (Custom Die & Graphics)

03 Record Your Voice **Custom High-Capacity** Envelopes (Custom Die & Graphics) 65lb Neenah Astrobights Sunburst Yellow Cover

04 Record Your Voice Custom Round Label with 0.25 Center Hole (Custom Die & Graphics)

01 Record Your Voice **Custom Record Sleeve** (Custom Die & Graphics) 80lb/10pt Accent Opaque Uncoated Super Smooth Co