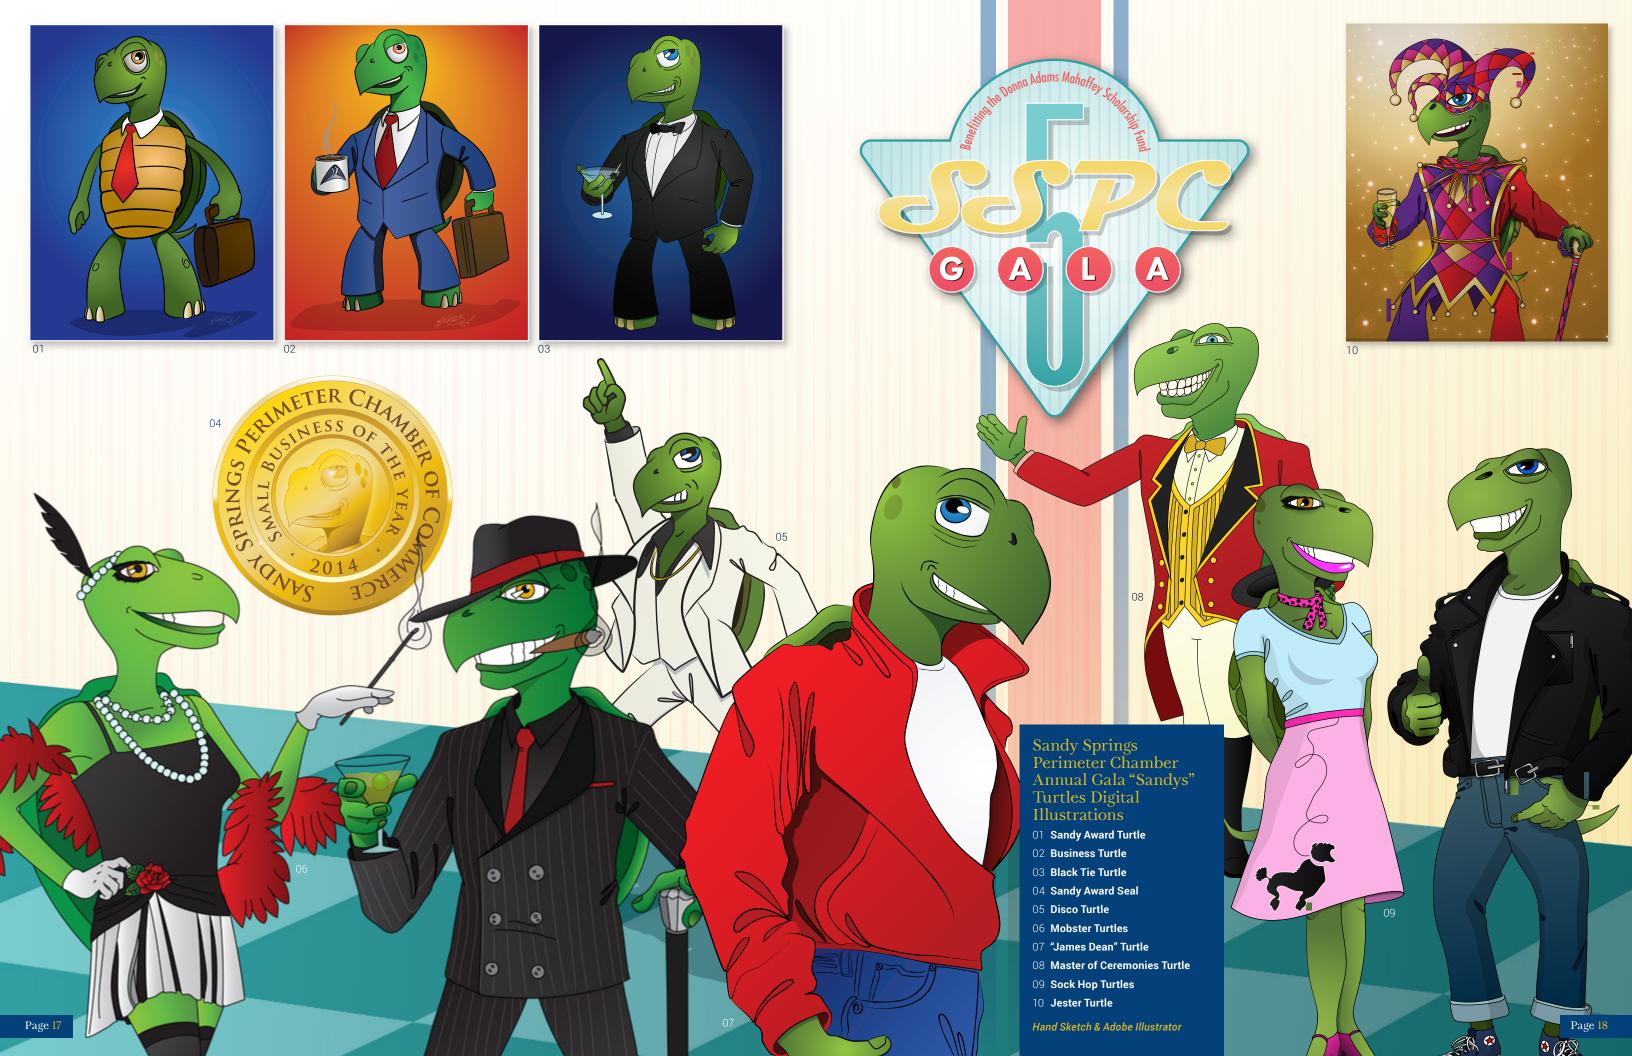

I also do volunteer work with our local chamber of commerce, lending them my illustration and graphic design expertise to create the annual "Sandys" Turtles drawn in the theme of each year.

#### **Broward** Development

01 Hershey's Kisses Recreation Flip-Top Box w/ Self Locking Tabs (Custom Die & Graphics)

02 Carnival of Fun Recreation Box (Custom Die & Graphics)

03 Record Your Voice **Custom High-Capacity** Envelopes (Custom Die & Graphics) 65lb Neenah Astrobights Sunburst Yellow Cover