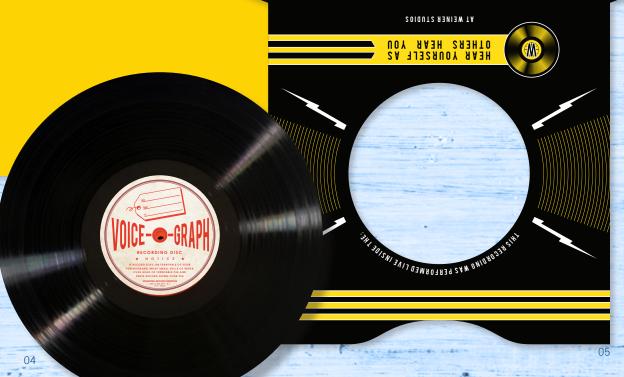

#### **Broward** Development

01 Hershey's Kisses Recreation Flip-Top Box w/ Self Locking Tabs (Custom Die & Graphics)

02 Carnival of Fun Recreation Box (Custom Die & Graphics)

03 Record Your Voice **Custom High-Capacity** Envelopes (Custom Die & Graphics) 65lb Neenah Astrobights Sunburst Yellow Cover

04 Record Your Voice Custom Round Label with 0.25 Center Hole (Custom Die & Graphics)

01 Record Your Voice **Custom Record Sleeve** (Custom Die & Graphics) 80lb/10pt Accent Opaque Uncoated Super Smooth Co